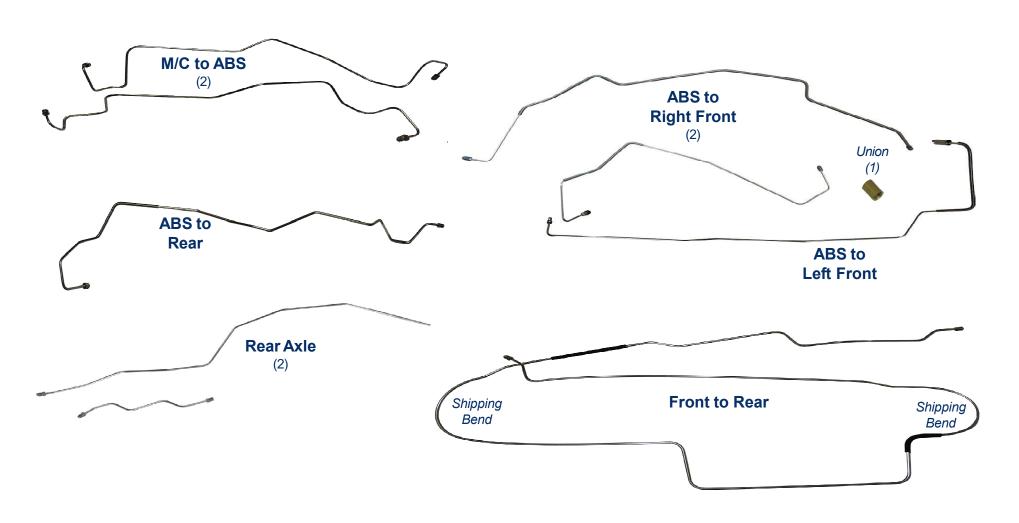

## SFRB9902 - 9pc (+ one union)

1999-05 Ford Excursion 4WD w/Four-Wheel ABS\* (Top Left (DS) of ABS Routing)

\*Re-designed for easier shipping/installation of factory brake lines for unmodified vehicles using original components.

\*Images are for identification purposes and are not to scale.\*\*

\*\*Re-designed for easier shipping/installation of factory brake lines for unmodified vehicles using original components.

\*\*re-designed for easier shipping/installation of factory brake lines for unmodified vehicles using original components.