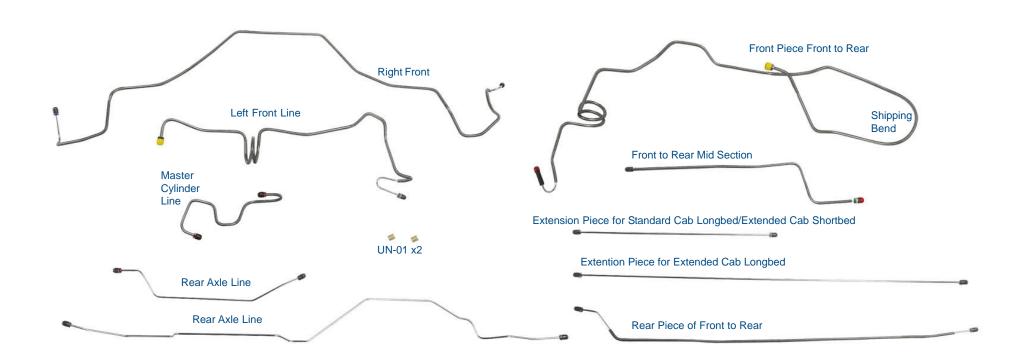

# Pn# - SFRB9702 - 12pc Set.

1997-03 Ford F150 2WD Std./Ext. Cab Long/Shortbed Rear ABS Rear Drum Power Disc Brake Line Set 10pc Includes 2 Unions Stainless Steel

## SFRB9702 - Stainless Steel

Pn# - SFRB9702- 12pc \$210.00 Set 1997-03 Ford F150 2WD Std./Ext. Cab Long/Shortbed Rear ABS Rear Drum Power Disc Brake Line Set 12pc. Stainless

## SFRB9702 - Stainless Steel

Pn# - SFRB9702- 12pc \$210.00 Set

1997-03 Ford F150 2WD Std./Ext. Cab Long/Shortbed Rear ABS Rear Drum Power Disc Brake Line Set 12pc, Stainless

# SFRB9702 - Stainless Steel

Pn# - SFRB9702- 12pc \$210.00 Set

1997-03 Ford F150 2WD Std./Ext. Cab Long/Shortbed Rear ABS Rear Drum Power Disc Brake Line Set 12pc, Stainless