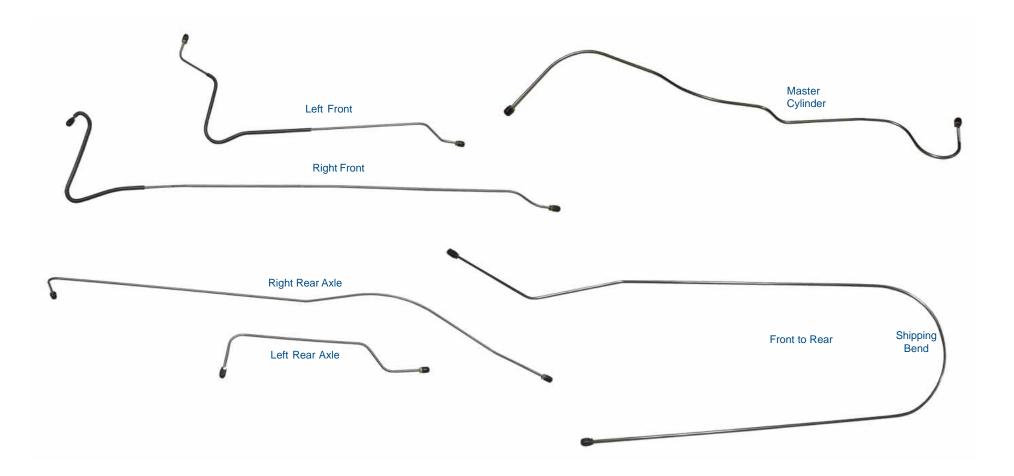

## Pn# - SCFB5302 / CFB5302 - 6pc Line Set.

1953-54 Chevrolet Car Special Manual Drum Brake, Hardtop.

SCFB5302 Stainless Steel Pn# - SCFB5302 - 6pc \$165.00 Set 1953-1954 Chevrolet Car Special, Manual Drum, Hardtop - Stainless Steel