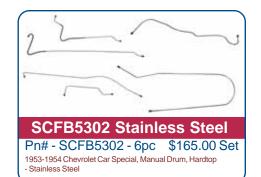

## Pn# - SCFB5302 / CFB5302 - 6pc Line Set.

1953-54 Chevrolet Car Special Manual Drum Brake, Hardtop.

SCFB5302 Stainless Steel Pn# - SCFB5302 - 6pc \$165.00 Set 1953-1954 Chevrolet Car Special, Manual Drum, Hardtop - Stainless Steel