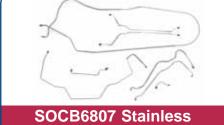

#### SOCB6807 Stainless

Pn# - SOCB6807 - 8pc \$175.00 Set 1968 Cutlass/442 & Skylark / GS Power Disc Brake Line Set-Convertible 8 pc, Stainless Steel (also PN SBKB6807)