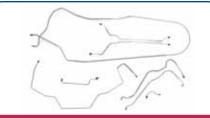

#### **OCB6807 OE Steel**

Pn# - OCB6807-8pc \$145.00 Set 1968 Cutlass/442 & Skylark / GS Power Disc Brake Line Set -

Convertible 8 pc, OEM (also PN BKB6807)

Convertible 8 pc, OEM (also PN BKB6807)

# OCB6807 OE Steel

Pn# - OCB6807-8pc \$145.00 Set 1968 Cutlass/442 & Skylark / GS Power Disc Brake Line Set -