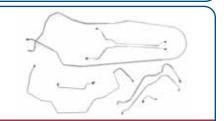

This is a factory brake line set for unmodified cars using original components. This braking system has a hold off valve at the master cylinder with red 7/16-24 fittings and a frame distribution block that must be reused or are available new from inline tube. The front to rear brake line uses a orange 1/2-20 fitting at the valve. This is every hard line in the system.

# OCB6807 OE Steel

Pn# - OCB6807-8pc \$145.00 Set 1968 Cutlass/442 & Skylark / GS Power Disc Brake Line Set-Convertible 8 pc, OEM (also PN BKB6807)

# **OCB6807 OE Steel**

\$145.00 Set Pn# - OCB6807-8pc 1968 Cutlass/442 & Skylark / GS Power Disc Brake Line Set -Convertible 8 pc, OEM (also PN BKB6807)