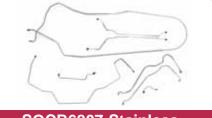

#### SOCB6807 Stainless

Pn# - SOCB6807-8pc \$175.00 Set

1968 Cutlass/442 & Skylark / GS Power Disc Brake Line Set -Convertible 8 pc. Stainless Steel (also PN SBKB6807)

SOCB6807 Stainless

Pn# - SOCB6807 - 8pc \$175.00 Set

1968 Cutlass/442 & Skylark / GS Power Disc Brake Line Set -Convertible 8 pc, Stainless Steel (also PN SBKB6807)

Pn# - SOCB6807 - 8pc \$175.00 Set

1968 Cutlass/442 & Skylark / GS Power Disc Brake Line Set-Convertible 8 pc. Stainless Steel (also PN SBKB6807)

#### SOCB6807 Stainless

SOCB6807 Stainless

Pn# - SOCB6807-8pc \$175.00 Set

1968 Cutlass/442 & Skylark/GS Power Disc Brake Line Set-Convertible 8 pc, Stainless Steel (also PN SBKB6807)

Pn# - SOCB6807 - 8pc \$175.00 Set

1968 Cutlass/442 & Skylark / GS Power Disc Brake Line Set-Convertible 8 pc. Stainless Steel (also PN SBKB6807)

# **SOCB6807 Stainless**

Pn# - SOCB6807 - 8pc \$175.00 Set

1968 Cutlass/442 & Skylark / GS Power Disc Brake Line Set-Convertible 8 pc, Stainless Steel (also PN SBKB6807)

Pn# - SOCB6807-8pc \$175.00 Set

1968 Cutlass/442 & Skylark / GS Power Disc Brake Line Set-Convertible 8 pc, Stainless Steel (also PN SBKB6807)