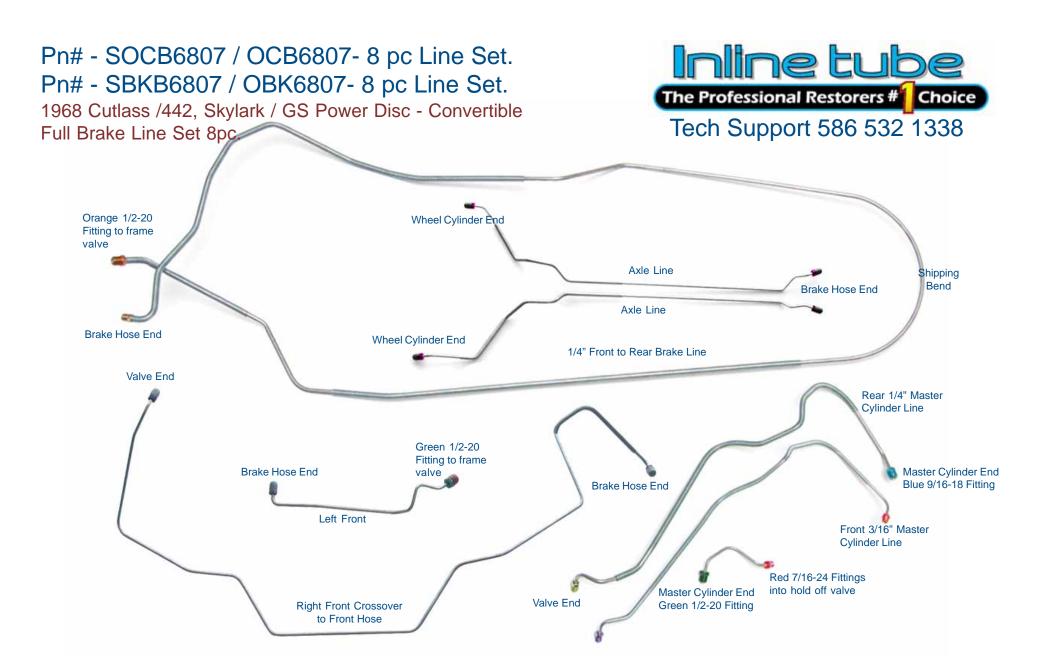

This is a factory brake line set for unmodified cars using original components. This braking system has a hold off valve at the master cylinder with red 7/16-24 fittings and a frame distribution block that must be reused or are available new from inline tube. The front to rear brake line uses a orange 1/2-20 fitting at the valve. This is every hard line in the system.

# OCB6807 OE Steel

Pn# - OCB6807-8pc \$145.00 Set 1968 Cutlass/442 & Skylark / GS Power Disc Brake Line Set-Convertible 8 pc, OEM (also PN BKB6807)

# **OCB6807 OE Steel**

\$145.00 Set Pn# - OCB6807-8pc 1968 Cutlass/442 & Skylark / GS Power Disc Brake Line Set -Convertible 8 pc, OEM (also PN BKB6807)