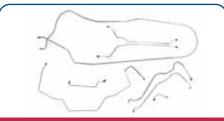

#### SOCB6807 Stainless

Pn# - SOCB6807 - 8pc \$175.00 Set 1968 Cutlass/442 & Skylark / GS Power Disc Brake Line Set-Convertible 8 pc, Stainless Steel (also PN SBKB6807)