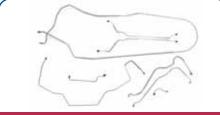

# OCB6807 OE Steel

Pn# - OCB6807-8pc \$145.00 Set 1968 Cutlass/442 & Skylark / GS Power Disc Brake Line Set-Convertible 8 pc, OEM (also PN BKB6807)

# **OCB6807 OE Steel**

\$145.00 Set Pn# - OCB6807-8pc 1968 Cutlass/442 & Skylark / GS Power Disc Brake Line Set -Convertible 8 pc, OEM (also PN BKB6807)

# OCB6807 OE Steel

Pn# - OCB6807-8pc \$145.00 Set 1968 Cutlass/442 & Skylark / GS Power Disc Brake Line Set -

# OCB6807 OE Steel

Pn# - OCB6807-8pc \$145.00 Set 1968 Cutlass/442 & Skylark / GS Power Disc Brake Line Set Convertible 8 pc. OEM (also PN BKB6807)

# **OCB6807 OE Steel**

Pn# - OCB6807-8pc \$145.00 Set 1968 Cutlass/442 & Skylark / GS Power Disc Brake Line Set -Convertible 8 pc, OEM (also PN BKB6807)