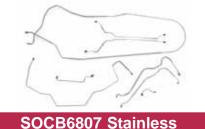

#### SOCB6807 Stainless

Pn# - SOCB6807 - 8pc \$175.00 Set 1968 Cutlass/442 & Skylark / GS Power Disc Brake Line Set-Convertible 8 pc, Stainless Steel (also PN SBKB6807)

### SOCB6807 Stainless

Pn# - SOCB6807 - 8pc \$175.00 Set

1968 Cutlass/442 & Skylark / GS Power Disc Brake Line Set -Convertible 8 pc. Stainless Steel (also PN SBKB6807)

# **SOCB6807 Stainless**

Pn# - SOCB6807 - 8pc \$175.00 Set 1968 Cutlass/442 & Skylark / GS Power Disc Brake Line Set Convertible 8 pc, Stainless Steel (also PN SBKB6807)

# **SOCB6807 Stainless**

Pn# - SOCB6807-8pc \$175.00 Set

1968 Cutlass/442 & Skylark / GS Power Disc Brake Line Set -Convertible 8 pc, Stainless Steel (also PN SBKB6807)

#### SOCB6807 Stainless

Pn# - SOCB6807 - 8pc \$175.00 Set

1968 Cutlass/442 & Skylark / GS Power Disc Brake Line Set -Convertible 8 pc, Stainless Steel (also PN SBKB6807)