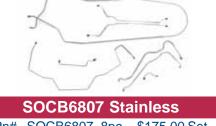

#### SOCB6807 Stainless

Pn# - SOCB6807 - 8pc \$175.00 Set 1968 Cutlass/442 & Skylark / GS Power Disc Brake Line Set-Convertible 8 pc, Stainless Steel (also PN SBKB6807)