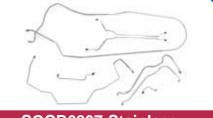

#### SOCB6807 Stainless

Pn# - SOCB6807 - 8pc \$175.00 Set 1968 Cutlass/442 & Skylark / GS Power Disc Brake Line Set-Convertible 8 pc, Stainless Steel (also PN SBKB6807)