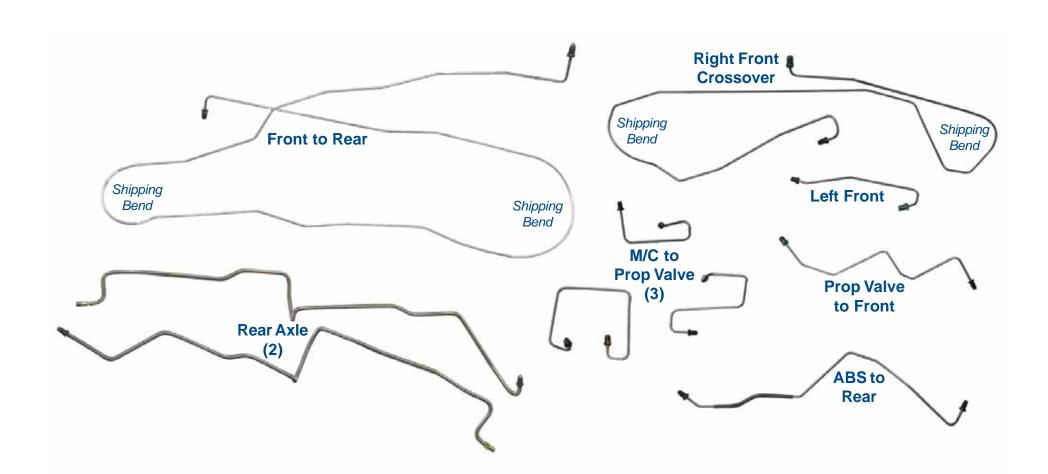

## SDSB9801 - 10pc

1998-02 Dodge Durango 4WD Front Disc/Rear Drum w/ABS\*

\*Reproduction of factory brake lines for unmodified vehicles using original components. Images are for identification purposes and are not to scale.

#### SDSB9801 Stainless Steel Pn# - SDSB9801 - 10pc \$240.00 Set 1998-02 Dodge Durango 4x4 Front Disc/Rear Drum with ABS Complete Brake Line Set 10pc, Stainless

SDSB9801 Stainless Steel Pn# - SDSB9801 - 10pc \$240.00 Set 1998-02 Dodge Durango 4x4 Front Disc/Rear Drum with ABS Complete Brake Line Set 10pc, Stainless

SDSB9801 Stainless Steel Pn# - SDSB9801 - 10pc \$240.00 Set 1998-02 Dodge Durango 4x4 Front Disc/Rear Drum with ABS Complete Brake Line Set 10pc, Stainless

SDSB9801 Stainless Steel Pn# - SDSB9801 - 10pc \$240.00 Set 1998-02 Dodge Durango 4x4 Front Disc/Rear Drum with ABS Complete Brake Line Set 10pc, Stainless

## SDSB9801 Stainless Steel

Pn# - SDSB9801 - 10pc \$240.00 Set 1998-02 Dodge Durango 4x4 Front Disc/Rear Drum with ABS Complete Brake Line Set 10pc, Stainless